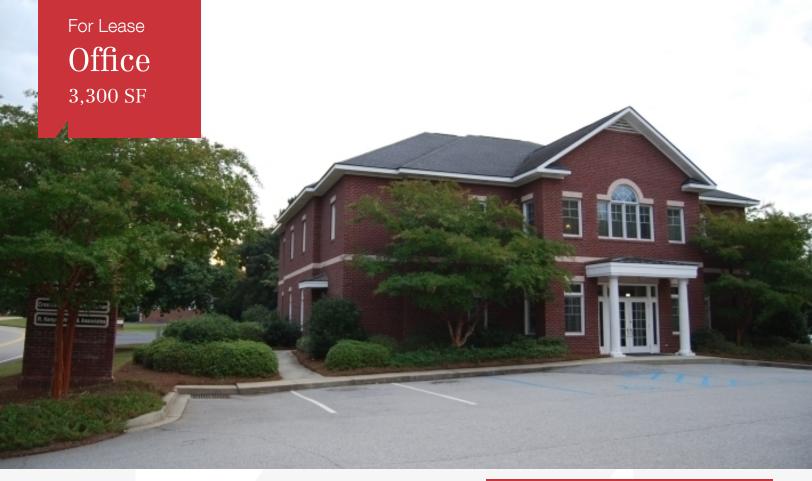

# 130 Whiteford Way

Lexington, South Carolina 29072

## **Property Highlights**

- +/- 3,300 SF newly updated office space
- Excellent condition with high end finishes
- 2nd floor space with 2 points of access, making it divisible if needed
- Large conference room for meetings or bullpen space
- Ample onsite parking
- Lease Rate: \$18/SF, net of electricity (\$4,950/month)