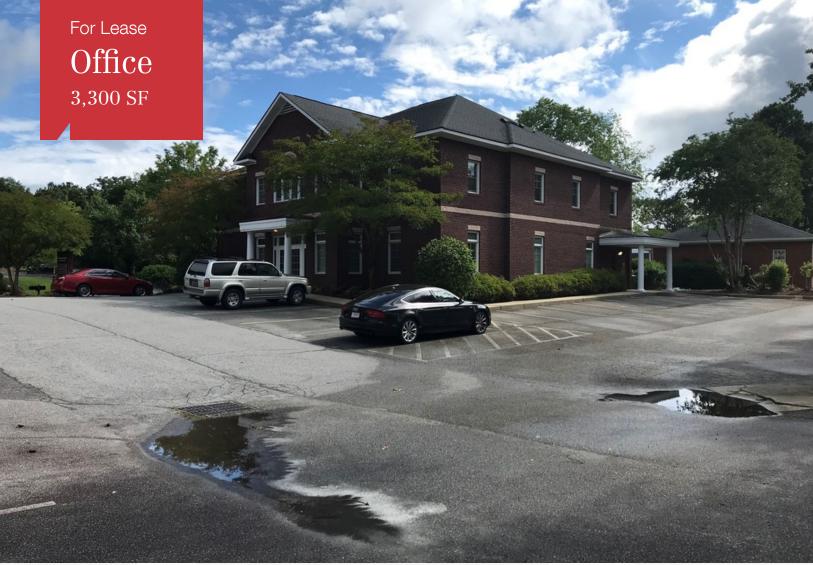

# 130 Whiteford Way

Lexington, South Carolina 29072

## **Property Highlights**

- +/- 3,300 SF newly updated office space
- Excellent condition with high end finishes
- 2nd floor space with 2 points of access, making it divisible if needed
- Large conference room for meetings or bullpen space
- Ample onsite parking
- Lease Rate: \$18/SF, net of electricity (\$4,950/month)

| OFFERING SUMMARY |          |
|------------------|----------|
| Available SF     | 3,300 SF |
| Building Size    | 6,600 SF |