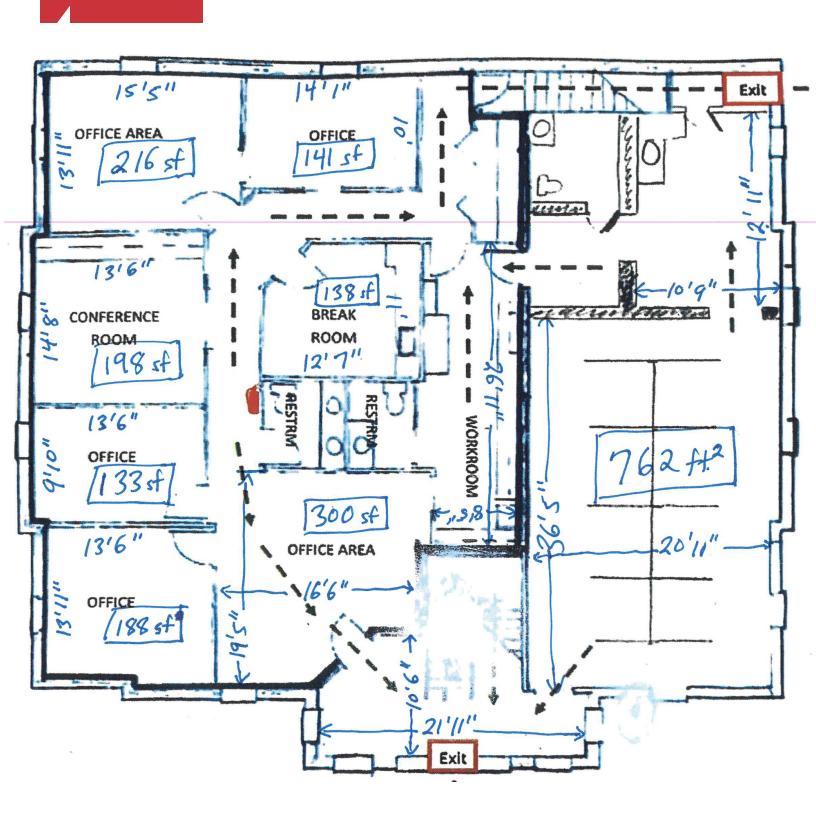

## **Property Highlights**

- +/- 3,300 SF newly updated office space
- Excellent condition with high end finishes
- 2nd floor space with 2 points of access, making it divisible if needed
- Large conference room for meetings or bullpen space
- Ample onsite parking
- Lease Rate: \$18/SF, net of electricity (\$4,950/month)

| OFFERING SUMMARY |          |
|------------------|----------|
| Available SF     | 3,300 SF |
| Building Size    | 6,600 SF |