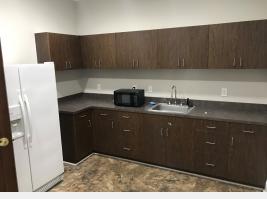

## **Property Highlights**

- +/- 3,300 SF newly updated office space
- Excellent condition with high end finishes
- 2nd floor space with 2 points of access, making it divisible if needed
- Large conference room for meetings or bullpen space
- Ample onsite parking
- Lease Rate: \$18/SF, net of electricity (\$4,950/month)